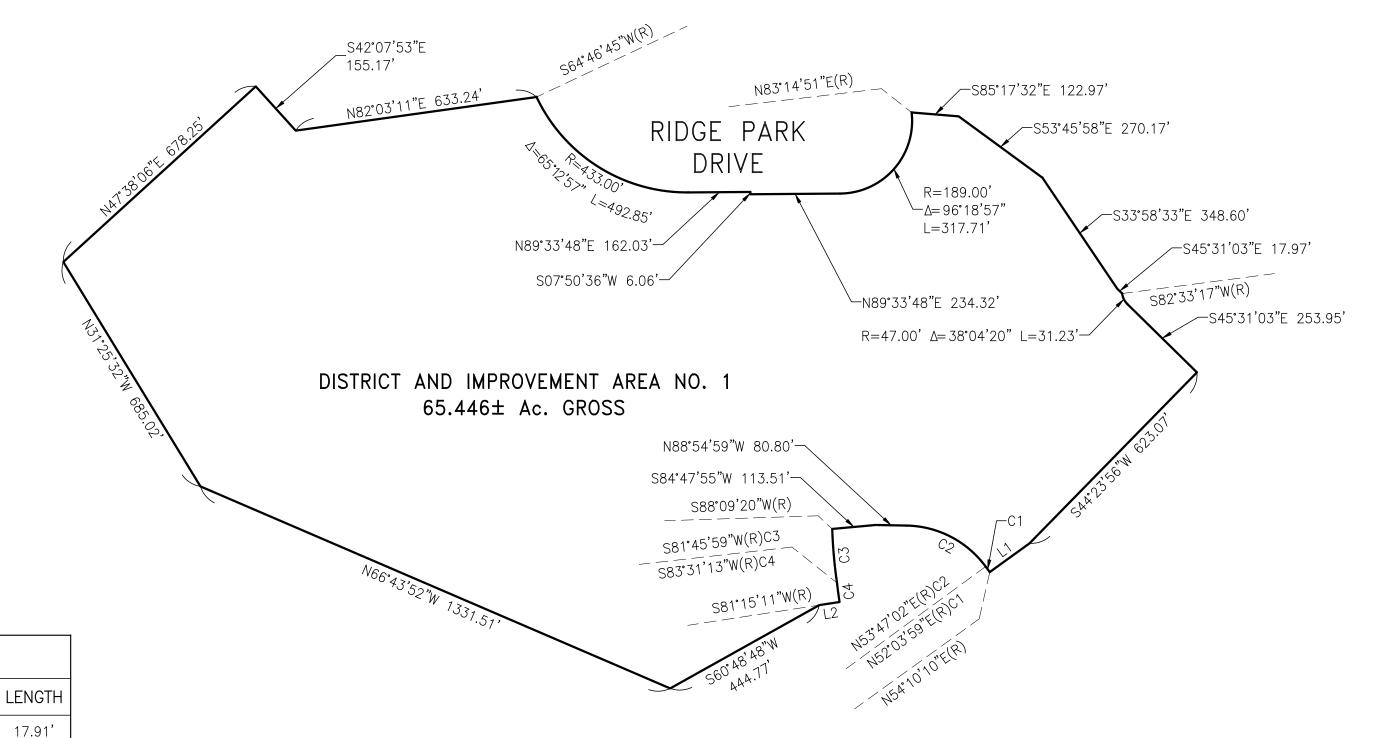

## RIDGE PARK DR.

VICINITY MAP.

NOT TO SCALE

## PROPOSED BOUNDARY MAP

**TEMECULA PUBLIC FINANCING AUTHORITY COMMUNITY FACILITIES DISTRICT NO. 23-01 (ALTAIR) AND** IMPROVEMENT AREA NO. 1 OF THE TEMECULA PUBLIC FINANCING AUTHORITY **COMMUNITY FACILITIES DISTRICT NO. 23-01 (ALTAIR) COUNTY OF RIVERSIDE, STATE OF CALIFORNIA** 

SECTION 11, TOWNSHIP 8 SOUTH, RANGE 3 WEST, SAN BERNARDINO BASE AND MERIDIAN

I HEREBY CERTIFY THAT THE WITHIN MAP SHOWING PROPOSED BOUNDARIES OF THE TEMECULA PUBLIC FINANCING AUTHORITY COMMUNITY FACILITIES DISTRICT NO. 23-01 (ALTAIR) AND IMPROVEMENT AREA No. 1 THEREOF, COUNTY OF RIVERSIDE, STATE OF CALIFORNIA, WAS APPROVED BY THE BOARD OF DIRECTORS AT A REGULAR MEETING THEREOF, HELD ON THE \_\_\_\_\_ DAY OF \_\_\_\_\_\_, 20\_\_\_, BY ITS RESOLUTION NO. \_\_\_\_\_\_.

## LEGEND:

XXX-XXX-XXX

PROPOSED DISTRICT AND IMPROVEMENT NO.1 BOUNDARY

ASSESSOR'S PARCEL NUMBER

LINE TABLE

LINE # | LENGTH | DIRECTION

488.00'

1266.00

1268.00'

127.79

CURVE # | RADIUS |

L2

C3

C4

S54°10'10"W

DELTA

2°06'11"

6°23'21"

2°16'02"

240.07

141.17

50.18

53.39' S81°15'11"W

CURVE TABLE

261.00' | 52°42'02"

THIS BOUNDARY MAP CORRECTLY SHOWS THE BOUNDARIES OF THE COMMUNITY FACILITIES DISTRICT. PARCEL NUMBERS ARE RIVERSIDE COUNTY ASSESSOR'S PARCEL NUMBERS. FOR DETAIL CONCERNING THE LINES AND DIMENSIONS OF LOTS OR PARCELS REFER TO THE COUNTY ASSESSOR'S MAPS FOR FISCAL YEAR 2023-2024.

## DISTRICT AND IMPROVEMENT AREA No. 1

1" = 250'

0

500

940-310-013(PORTION) 940-310-015 940-310-016 940-310-044 940-310-045 940-310-046 940-310-047 940-310-048