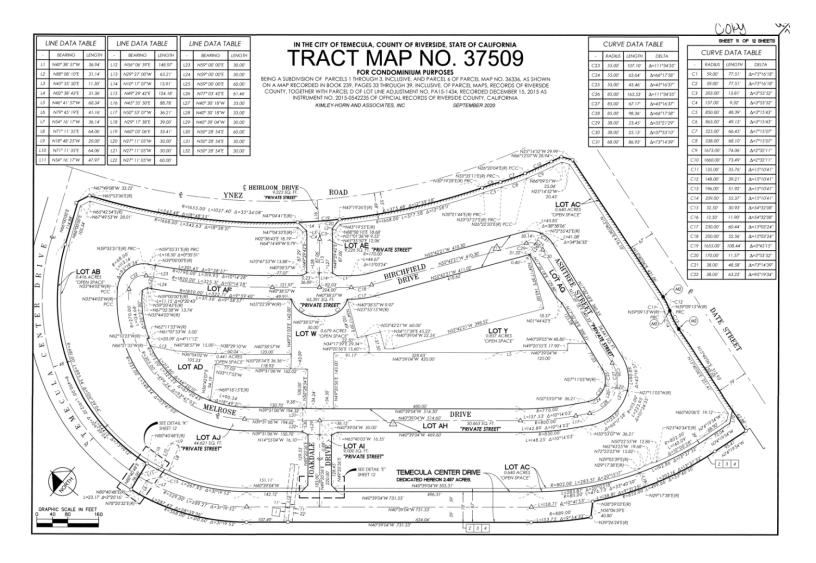

Section 1. The Tract Maps were recorded by the County Recorder as follows:

Tract Map 37509 on October 28<sup>th</sup>, 2021

Tract Map 36336 on August 20<sup>th</sup>, 2015

in which offers of dedication for street and public utility purposes were accepted by the City of Temecula from Solana Winchester LLC and Meritage Homes of California, Inc.

# City of Temecula Resolution No. 25-EXHIBIT "A"

Accepting Temecula Center Drive offered to and accepted by the City of Temecula as indicated on **Tract Map 37509 and 36336** into the City-Maintained Street System as described as follows:

### Temecula Center Drive

- 1. "Temecula Center Drive Dedicated Hereon" of said Tract Map 37509
- 2. Lot "A" of said Tract Map 36336