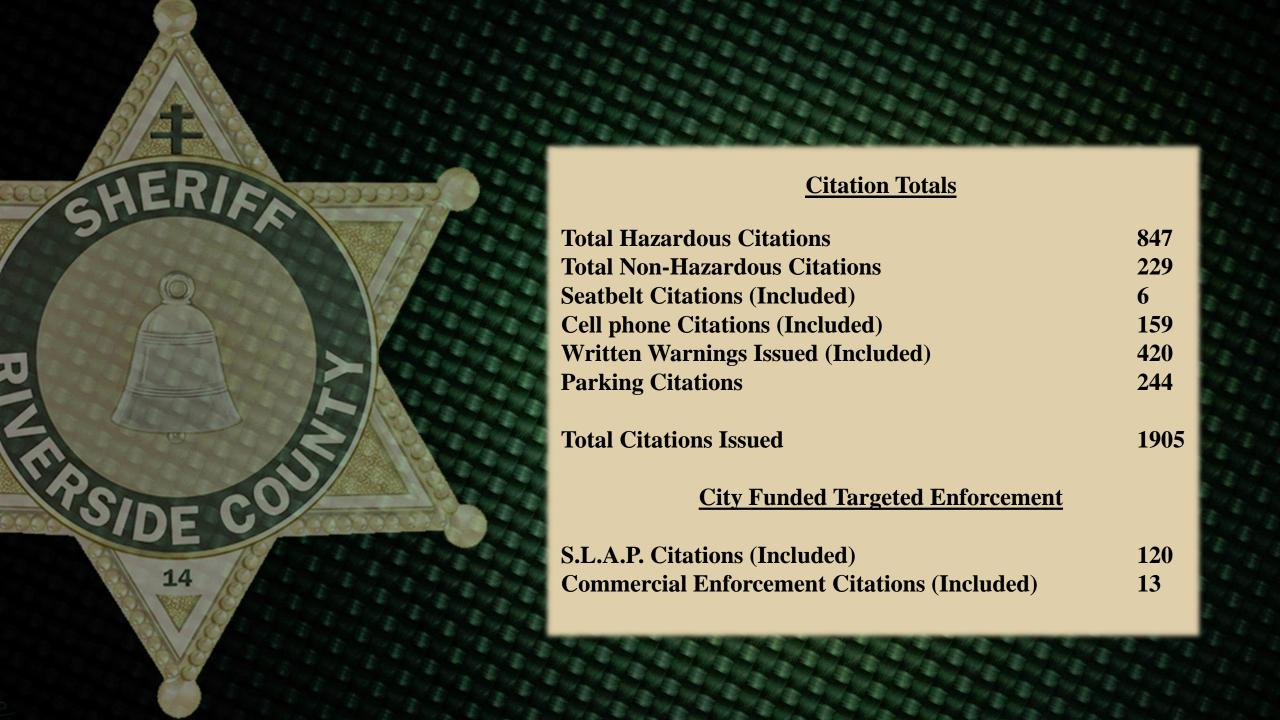

| 3 Month Total                                                                                                                                                                                                                                                                                                                                                                                                                                                                                                                                                                                                                                                                                                                                                                                                                                                                                                                                                                                                                                                                                                                                                                                                                                                                                                                                                                                                                                                                                                                                                                                                                                                                                                                                                                                                                                                                                                                                                                                                                                                                                                                  |
|--------------------------------------------------------------------------------------------------------------------------------------------------------------------------------------------------------------------------------------------------------------------------------------------------------------------------------------------------------------------------------------------------------------------------------------------------------------------------------------------------------------------------------------------------------------------------------------------------------------------------------------------------------------------------------------------------------------------------------------------------------------------------------------------------------------------------------------------------------------------------------------------------------------------------------------------------------------------------------------------------------------------------------------------------------------------------------------------------------------------------------------------------------------------------------------------------------------------------------------------------------------------------------------------------------------------------------------------------------------------------------------------------------------------------------------------------------------------------------------------------------------------------------------------------------------------------------------------------------------------------------------------------------------------------------------------------------------------------------------------------------------------------------------------------------------------------------------------------------------------------------------------------------------------------------------------------------------------------------------------------------------------------------------------------------------------------------------------------------------------------------|
| 2373                                                                                                                                                                                                                                                                                                                                                                                                                                                                                                                                                                                                                                                                                                                                                                                                                                                                                                                                                                                                                                                                                                                                                                                                                                                                                                                                                                                                                                                                                                                                                                                                                                                                                                                                                                                                                                                                                                                                                                                                                                                                                                                           |
| 455                                                                                                                                                                                                                                                                                                                                                                                                                                                                                                                                                                                                                                                                                                                                                                                                                                                                                                                                                                                                                                                                                                                                                                                                                                                                                                                                                                                                                                                                                                                                                                                                                                                                                                                                                                                                                                                                                                                                                                                                                                                                                                                            |
| 24                                                                                                                                                                                                                                                                                                                                                                                                                                                                                                                                                                                                                                                                                                                                                                                                                                                                                                                                                                                                                                                                                                                                                                                                                                                                                                                                                                                                                                                                                                                                                                                                                                                                                                                                                                                                                                                                                                                                                                                                                                                                                                                             |
| 515                                                                                                                                                                                                                                                                                                                                                                                                                                                                                                                                                                                                                                                                                                                                                                                                                                                                                                                                                                                                                                                                                                                                                                                                                                                                                                                                                                                                                                                                                                                                                                                                                                                                                                                                                                                                                                                                                                                                                                                                                                                                                                                            |
| 592                                                                                                                                                                                                                                                                                                                                                                                                                                                                                                                                                                                                                                                                                                                                                                                                                                                                                                                                                                                                                                                                                                                                                                                                                                                                                                                                                                                                                                                                                                                                                                                                                                                                                                                                                                                                                                                                                                                                                                                                                                                                                                                            |
| 901                                                                                                                                                                                                                                                                                                                                                                                                                                                                                                                                                                                                                                                                                                                                                                                                                                                                                                                                                                                                                                                                                                                                                                                                                                                                                                                                                                                                                                                                                                                                                                                                                                                                                                                                                                                                                                                                                                                                                                                                                                                                                                                            |
| 287                                                                                                                                                                                                                                                                                                                                                                                                                                                                                                                                                                                                                                                                                                                                                                                                                                                                                                                                                                                                                                                                                                                                                                                                                                                                                                                                                                                                                                                                                                                                                                                                                                                                                                                                                                                                                                                                                                                                                                                                                                                                                                                            |
| 38                                                                                                                                                                                                                                                                                                                                                                                                                                                                                                                                                                                                                                                                                                                                                                                                                                                                                                                                                                                                                                                                                                                                                                                                                                                                                                                                                                                                                                                                                                                                                                                                                                                                                                                                                                                                                                                                                                                                                                                                                                                                                                                             |
| 61                                                                                                                                                                                                                                                                                                                                                                                                                                                                                                                                                                                                                                                                                                                                                                                                                                                                                                                                                                                                                                                                                                                                                                                                                                                                                                                                                                                                                                                                                                                                                                                                                                                                                                                                                                                                                                                                                                                                                                                                                                                                                                                             |
| 80                                                                                                                                                                                                                                                                                                                                                                                                                                                                                                                                                                                                                                                                                                                                                                                                                                                                                                                                                                                                                                                                                                                                                                                                                                                                                                                                                                                                                                                                                                                                                                                                                                                                                                                                                                                                                                                                                                                                                                                                                                                                                                                             |
| 73                                                                                                                                                                                                                                                                                                                                                                                                                                                                                                                                                                                                                                                                                                                                                                                                                                                                                                                                                                                                                                                                                                                                                                                                                                                                                                                                                                                                                                                                                                                                                                                                                                                                                                                                                                                                                                                                                                                                                                                                                                                                                                                             |
|                                                                                                                                                                                                                                                                                                                                                                                                                                                                                                                                                                                                                                                                                                                                                                                                                                                                                                                                                                                                                                                                                                                                                                                                                                                                                                                                                                                                                                                                                                                                                                                                                                                                                                                                                                                                                                                                                                                                                                                                                                                                                                                                |
| THE RESERVE THE PROPERTY OF TH |
|                                                                                                                                                                                                                                                                                                                                                                                                                                                                                                                                                                                                                                                                                                                                                                                                                                                                                                                                                                                                                                                                                                                                                                                                                                                                                                                                                                                                                                                                                                                                                                                                                                                                                                                                                                                                                                                                                                                                                                                                                                                                                                                                |
|                                                                                                                                                                                                                                                                                                                                                                                                                                                                                                                                                                                                                                                                                                                                                                                                                                                                                                                                                                                                                                                                                                                                                                                                                                                                                                                                                                                                                                                                                                                                                                                                                                                                                                                                                                                                                                                                                                                                                                                                                                                                                                                                |