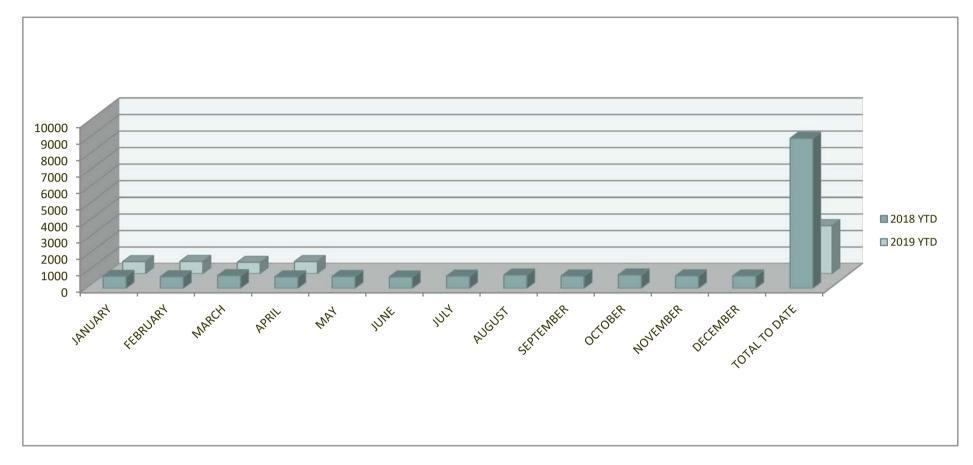

# FIRE DEPARTMENT TOTAL CALL COMPARISON 2018 vs. 2019

| MONTH         | 2018 YTD | 2019 YTD |
|---------------|----------|----------|
| JANUARY       | 741      | 739      |
| FEBRUARY      | 715      | 752      |
| MARCH         | 782      | 693      |
| APRIL         | 710      | 741      |
| MAY           | 733      |          |
| JUNE          | 707      |          |
| JULY          | 753      |          |
| AUGUST        | 822      |          |
| SEPTEMBER     | 763      |          |
| OCTOBER       | 826      |          |
| NOVEMBER      | 772      |          |
| DECEMBER      | 764      |          |
| TOTAL TO DATE | 9088     | 2925     |