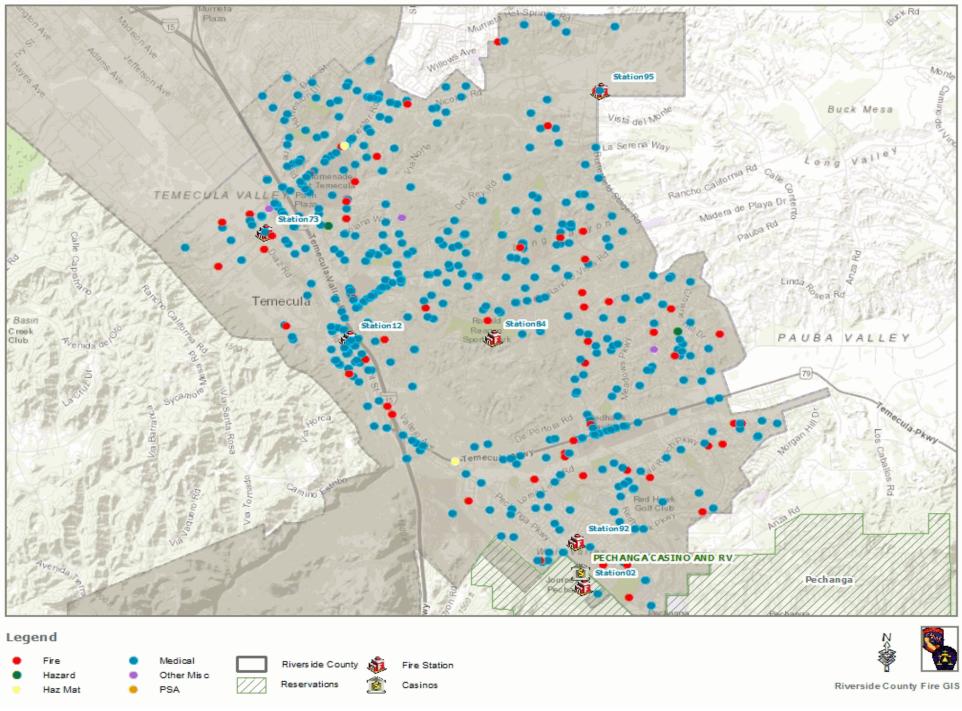

Incidents Reported for the month of April,2019 and City of Temecula And Both (Code 2, Alpha, Omega, Code 3, Charlie, Delta, Bravo, Echo) \*Incidents are shown based on the primary response area for the incident location. This does not represent total response times for all units only the first unit in.

#### Incidents by Battalion, Station and Jurisdiction

|                     |                                 |                  | Com<br>Fire | False<br>Alarm | Haz Mat | Medical | Other<br>Fire | Other<br>Misc | Public<br>Service | Res Fire | Rescue | Ringing<br>Alarm | Standby | Traffic<br>Collisio | Vehicle<br>Fire | Wildlan<br>d Fire | Total |
|---------------------|---------------------------------|------------------|-------------|----------------|---------|---------|---------------|---------------|-------------------|----------|--------|------------------|---------|---------------------|-----------------|-------------------|-------|
| Special<br>District | Station Pechanga<br># 2         | City of Temecula | 0           | 0              | 0       | 1       | 0             | 0             | 0                 | 0        | 0      | 0                | 0       | 0                   | 0               | 0                 | 1     |
|                     |                                 | Station Total    | 0           | 0              | 0       | 1       | 0             | 0             | 0                 | 0        | 0      | 0                | 0       | 0                   | 0               | 0                 | 1     |
|                     | Battalion Total                 |                  | 0           | 0              | 0       |         | 0             | 0             | 0                 | 0        | 0      | 0                | 0       | 0                   | 0               | 0                 | 1     |
| Battalion 15        | Station 12<br>Temecula          | City of Temecula | 0           | 12             | 0       | 105     | 1             | 0             | 8                 | 0        | 0      | 0                | 0       | 25                  | 2               | 1                 | 154   |
|                     |                                 | Station Total    | 0           | 12             | 0       | 105     | 1             | 0             | 8                 | 0        | 0      | 0                | 0       | 25                  | 2               | 1                 | 154   |
|                     | Station 73 Rancho<br>California | City of Temecula | 0           | 19             | 1       | 166     | 0             | 3             | 17                | 0        | 1      | 1                | 1       | 15                  | 0               | 0                 | 224   |
|                     |                                 | Station Total    | 0           | 19             | 1       | 166     | 0             | 3             | 17                | 0        | 1      | 1                | 1       | 15                  | 0               | 0                 | 224   |
|                     | Station 83 French<br>Valley     | City of Temecula | 0           | 0              | 0       | 3       | 0             | 0             | 0                 | 0        | 0      | 0                | 0       | 0                   | 0               | 0                 | 3     |
|                     |                                 | Station Total    | 0           | 0              | 0       | 3       | 0             | 0             | 0                 | 0        | 0      | 0                | 0       | 0                   | 0               | 0                 | 3     |
|                     | Station 84<br>Parkview          | City of Temecula | 1           | 12             | 0       | 133     | 4             | 2             | 15                | 2        | 0      | 2                | 1       | 11                  | 1               | 0                 | 184   |
|                     |                                 | Station Total    | 1           | 12             | 0       | 133     | 4             | 2             | 15                | 2        | 0      | 2                | 1       | 11                  | 1               | 0                 | 184   |
|                     | Station 92 Wolf<br>Creek        | City of Temecula | 0           | 13             | 1       | 95      | 2             | 1             | 8                 | 1        | 0      | 5                | 1       | 11                  | 0               | 0                 | 138   |
|                     |                                 | Station Total    | 0           | 13             | 1       | 95      | 2             | 1             | 8                 | 1        | 0      | 5                | 1       | 11                  | 0               | 0                 | 138   |
|                     | Station 95<br>Roripaugh Ranch   | City of Temecula | 0           | 1              | 0       | 28      | 1             | 0             | 4                 | 0        | 0      | 0                | 0       | 2                   | 1               | 0                 | 37    |
|                     |                                 | Station Total    | 0           | 1              | 0       | 28      | 1             | 0             | 4                 | 0        | 0      | 0                | 0       | 2                   | 1               | 0                 | 37    |
|                     | Battalion Total                 |                  | 1           | 57             | 2       | 530     | 8             | 6             | 52                | 3        | 1      | 8                | 3       | 64                  | 4               | 1                 | 740   |
| Grand Total         |                                 |                  | 1           | 57             | 2       | 531     | 8             | 6             | 52                | 3        | 1      | 8                | 3       | 64                  | 4               | 1                 | 741   |