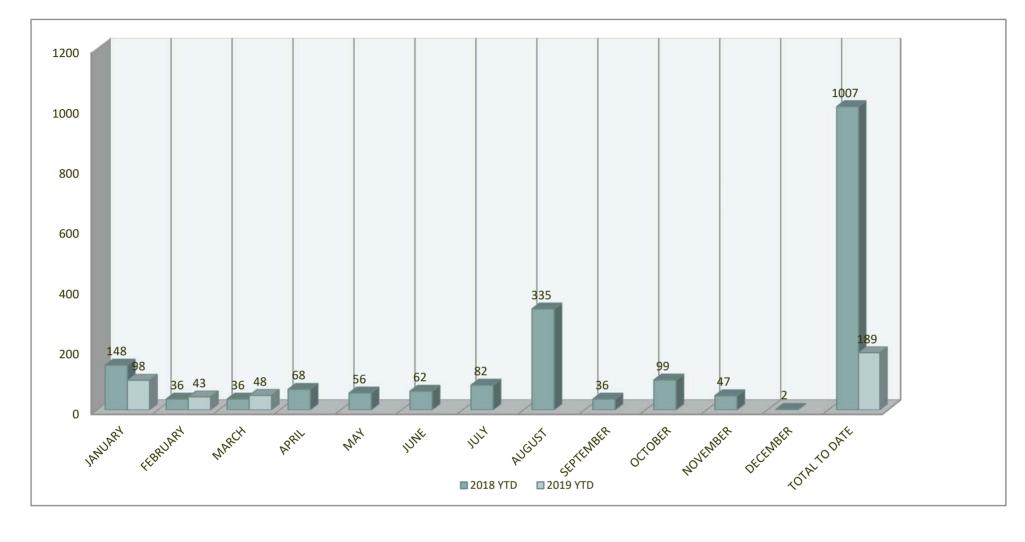

## FIRE DEPARTMENT CLASS TOTAL COMPARISON 2018 vs 2019

| MONTH         | 2018 YTD | 2019 YTD |
|---------------|----------|----------|
| JANUARY       | 148      | 98       |
| FEBRUARY      | 36       | 43       |
| MARCH         | 36       | 48       |
| APRIL         | 68       |          |
| MAY           | 56       |          |
| JUNE          | 62       |          |
| JULY          | 82       |          |
| AUGUST        | 335      |          |
| SEPTEMBER     | 36       |          |
| OCTOBER       | 99       |          |
| NOVEMBER      | 47       |          |
| DECEMBER      | 2        |          |
| TOTAL TO DATE | 1007     | 189      |