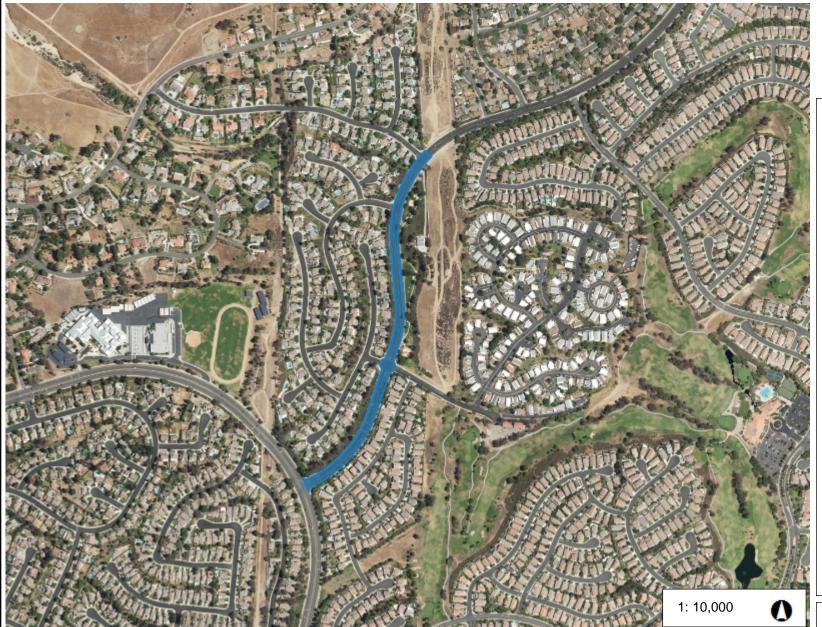

# La Serena Way

1,666.7 Feet

833.33

Legend

City of Temecula Boundary

Notes

WGS\_1984\_Web\_Mercator\_Auxiliary\_Sphere © Latitude Geographics Group Ltd.

1,666.7