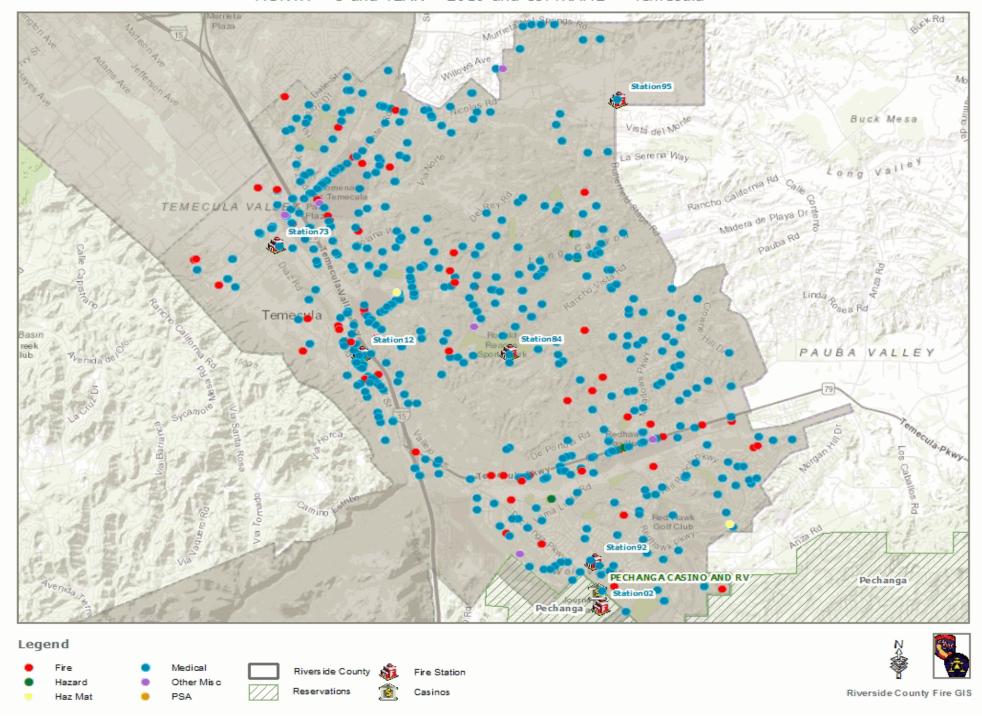

#### **Incidents by Battalion, Station and Jurisdiction**

|                                  |                               |                  | Com<br>Fire | False<br>Alarm | Haz Mat | Medical | Other<br>Fire | Other<br>Misc | Public<br>Service | Rescue | Ringing<br>Alarm | Standby | Traffic<br>Collisio | Vehicle<br>Fire | Wildlan<br>d Fire | Total |
|----------------------------------|-------------------------------|------------------|-------------|----------------|---------|---------|---------------|---------------|-------------------|--------|------------------|---------|---------------------|-----------------|-------------------|-------|
|                                  | Station Pechanga<br># 2       | City of Temecula | 0           | 0              | 0       | 2       | 0             | 0             | 0                 | 0      | 0                | 0       | 0                   | 0               | 0                 | 2     |
|                                  |                               | Station Total    | 0           | 0              | 0       | 2       | 0             | 0             | 0                 | 0      | 0                | 0       | 0                   | 0               | 0                 | 2     |
|                                  | Battalion Total               |                  | 0           | 0              | 0       | 2       | 0             | 0             | 0                 | 0      | 0                | 0       | 0                   | 0               | 0                 | 2     |
| Battalion 15 Station 12 Temecula |                               | City of Temecula | 0           | 23             | 1       | 99      | 0             | 0             | 12                | 2      | 1                | 0       | 16                  | 0               | 1                 | 155   |
|                                  |                               | Station Total    | 0           | 23             | 1       | 99      | 0             | 0             | 12                | 2      | 1                | 0       | 16                  | 0               | 1                 | 155   |
| Station 73 Rancho<br>California  | City of Temecula              | 1                | 24          | 0              | 171     | 2       | 4             | 15            | 0                 | 1      | 0                | 25      | 0                   | 0               | 243               |       |
|                                  |                               | Station Total    | 1           | 24             | 0       | 171     | 2             | 4             | 15                | 0      | 1                | 0       | 25                  | 0               | 0                 | 243   |
| Station 83 French<br>Valley      | City of Temecula              | 0                | 0           | 0              | 1       | 0       | 0             | 0             | 0                 | 0      | 0                | 0       | 0                   | 0               | 1                 |       |
|                                  |                               | Station Total    | 0           | 0              | 0       | 1       | 0             | 0             | 0                 | 0      | 0                | 0       | 0                   | 0               | 0                 | 1     |
| Station 84<br>Parkview           |                               | City of Temecula | 0           | 12             | 0       | 136     | 0             | 1             | 3                 | 0      | 1                | 1       | 16                  | 1               | 0                 | 171   |
|                                  |                               | Station Total    | 0           | 12             | 0       | 136     | 0             | 1             | 3                 | 0      | 1                | 1       | 16                  | 1               | 0                 | 171   |
|                                  | Station 92 Wolf<br>Creek      | City of Temecula | 0           | 20             | 1       | 109     | 4             | 3             | 5                 | 1      | 2                | 2       | 18                  | 0               | 0                 | 165   |
| Station 95<br>Roripaugh Ranch    |                               | Station Total    | 0           | 20             | 1       | 109     | 4             | 3             | 5                 | 1      | 2                | 2       | 18                  | 0               | 0                 | 165   |
|                                  | Station 95<br>Roripaugh Ranch | City of Temecula | 0           | 1              | 0       | 32      | 0             | 2             | 2                 | 0      | 0                | 1       | 2                   | 0               | 0                 | 40    |
|                                  |                               | Station Total    | 0           | 1              | 0       | 32      | 0             | 2             | 2                 | 0      | 0                | 1       | 2                   | 0               | 0                 | 40    |
|                                  | Battalion Total               |                  | 1           | 80             | 2       | 548     | 6             | 10            | 37                | 3      | 5                | 4       | 77                  | 1               | 1                 | 775   |
| Grand Total                      |                               |                  | 1           | 80             | 2       | 550     | 6             | 10            | 37                | 3      | 5                | 4       | 77                  | 1               | 1                 | 777   |

## MONTH = 5 and YEAR = 2019 and CITYNAME = 'Temecula'

Last Updated 6/5/2019 2:3 Page 6 of 6