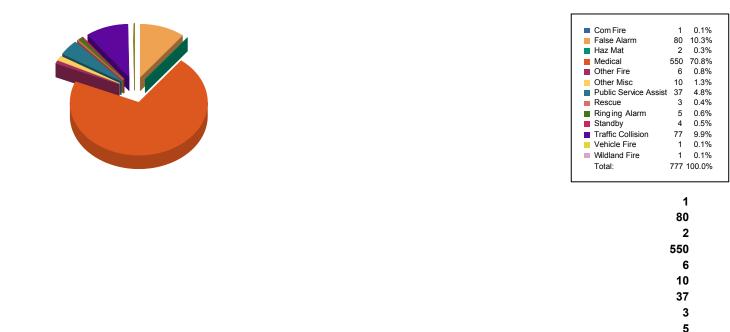

Com Fire

**Haz Mat** 

Medical

Rescue

Other Fire

Other Misc

Ringing Alarm Standby

**Traffic Collision** 

**Incident Total:** 

**Vehicle Fire** 

Wildland Fire

**Public Service Assist** 

**False Alarm** 

4

77

1

1

777

#### **Incidents by Battalion, Station and Jurisdiction**

|                                  |                               |                  | Com<br>Fire | False<br>Alarm | Haz Mat | Medical | Other<br>Fire | Other<br>Misc | Public<br>Service | Rescue | Ringing<br>Alarm | Standby | Traffic<br>Collisio | Vehicle<br>Fire | Wildlan<br>d Fire | Total |
|----------------------------------|-------------------------------|------------------|-------------|----------------|---------|---------|---------------|---------------|-------------------|--------|------------------|---------|---------------------|-----------------|-------------------|-------|
|                                  | Station Pechanga<br># 2       | City of Temecula | 0           | 0              | 0       | 2       | 0             | 0             | 0                 | 0      | 0                | 0       | 0                   | 0               | 0                 | 2     |
|                                  |                               | Station Total    | 0           | 0              | 0       | 2       | 0             | 0             | 0                 | 0      | 0                | 0       | 0                   | 0               | 0                 | 2     |
|                                  | Battalion Total               |                  | 0           | 0              | 0       | 2       | 0             | 0             | 0                 | 0      | 0                | 0       | 0                   | 0               | 0                 | 2     |
| Battalion 15 Station 12 Temecula |                               | City of Temecula | 0           | 23             | 1       | 99      | 0             | 0             | 12                | 2      | 1                | 0       | 16                  | 0               | 1                 | 155   |
|                                  |                               | Station Total    | 0           | 23             | 1       | 99      | 0             | 0             | 12                | 2      | 1                | 0       | 16                  | 0               | 1                 | 155   |
| Station 73 Rancho<br>California  | City of Temecula              | 1                | 24          | 0              | 171     | 2       | 4             | 15            | 0                 | 1      | 0                | 25      | 0                   | 0               | 243               |       |
|                                  |                               | Station Total    | 1           | 24             | 0       | 171     | 2             | 4             | 15                | 0      | 1                | 0       | 25                  | 0               | 0                 | 243   |
| Station 83 French<br>Valley      | City of Temecula              | 0                | 0           | 0              | 1       | 0       | 0             | 0             | 0                 | 0      | 0                | 0       | 0                   | 0               | 1                 |       |
|                                  |                               | Station Total    | 0           | 0              | 0       | 1       | 0             | 0             | 0                 | 0      | 0                | 0       | 0                   | 0               | 0                 | 1     |
| Station 84<br>Parkview           |                               | City of Temecula | 0           | 12             | 0       | 136     | 0             | 1             | 3                 | 0      | 1                | 1       | 16                  | 1               | 0                 | 171   |
|                                  |                               | Station Total    | 0           | 12             | 0       | 136     | 0             | 1             | 3                 | 0      | 1                | 1       | 16                  | 1               | 0                 | 171   |
|                                  | Station 92 Wolf<br>Creek      | City of Temecula | 0           | 20             | 1       | 109     | 4             | 3             | 5                 | 1      | 2                | 2       | 18                  | 0               | 0                 | 165   |
| Station 95<br>Roripaugh Ranch    |                               | Station Total    | 0           | 20             | 1       | 109     | 4             | 3             | 5                 | 1      | 2                | 2       | 18                  | 0               | 0                 | 165   |
|                                  | Station 95<br>Roripaugh Ranch | City of Temecula | 0           | 1              | 0       | 32      | 0             | 2             | 2                 | 0      | 0                | 1       | 2                   | 0               | 0                 | 40    |
|                                  |                               | Station Total    | 0           | 1              | 0       | 32      | 0             | 2             | 2                 | 0      | 0                | 1       | 2                   | 0               | 0                 | 40    |
|                                  | Battalion Total               |                  | 1           | 80             | 2       | 548     | 6             | 10            | 37                | 3      | 5                | 4       | 77                  | 1               | 1                 | 775   |
| Grand Total                      |                               |                  | 1           | 80             | 2       | 550     | 6             | 10            | 37                | 3      | 5                | 4       | 77                  | 1               | 1                 | 777   |

#### **Incidents by Jurisdiction**

|                  | Com<br>Fire | False<br>Alarm | Haz Mat | Medical | Other<br>Fire | Other<br>Misc | Public<br>Service | Rescue | Ringing<br>Alarm | Standby | Traffic<br>Collisio | Vehicle<br>Fire | Wildlan<br>d Fire | Total |
|------------------|-------------|----------------|---------|---------|---------------|---------------|-------------------|--------|------------------|---------|---------------------|-----------------|-------------------|-------|
| City of Temecula | 1           | 80             | 2       | 550     | 6             | 10            | 37                | 3      | 5                | 4       | 77                  | 1               | 1                 | 777   |
| Grand Total      | 1           | 80             | 2       | 550     | 6             | 10            | 37                | 3      | <u>5</u>         | 4       | 77                  | 1               | 1                 | 777   |

#### **Incidents by Supervisorial District - Summary**

|                       | DISTRICT 3<br>CHUCK<br>WASHINGTON | Grand<br>Total |
|-----------------------|-----------------------------------|----------------|
| Com Fire              | 1                                 | 1              |
| False Alarm           | 80                                | 80             |
| Haz Mat               | 2                                 | 2              |
| Medical               | 550                               | 550            |
| Other Fire            | 6                                 | 6              |
| Other Misc            | 10                                | 10             |
| Public Service Assist | 37                                | 37             |
| Rescue                | 3                                 | 3              |
| Ringing Alarm         | 5                                 | 5              |
| Standby               | 4                                 | 4              |
| Traffic Collision     | 77                                | 77             |
| Vehicle Fire          | 1                                 | 1              |
| Wildland Fire         | 1                                 | 1              |
| Total                 | 777                               | 777            |