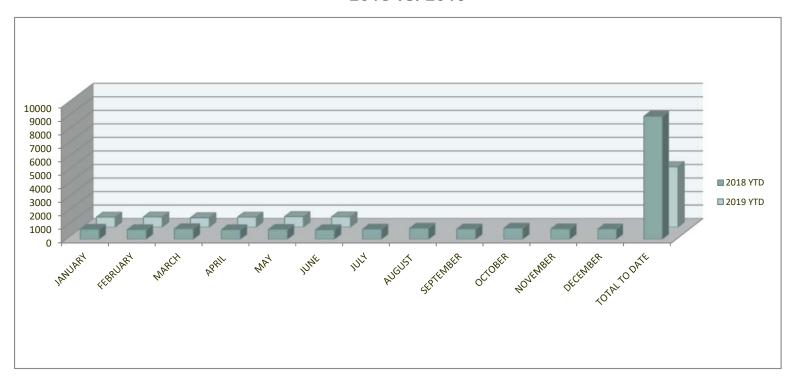

## FIRE DEPARTMENT TOTAL CALL COMPARISON 2018 vs. 2019

| MONTH         | 2018 YTD | 2019 YTD |
|---------------|----------|----------|
| JANUARY       | 741      | 739      |
| FEBRUARY      | 715      | 752      |
| MARCH         | 782      | 693      |
| APRIL         | 710      | 741      |
| MAY           | 733      | 777      |
| JUNE          | 707      | 761      |
| JULY          | 753      |          |
| AUGUST        | 822      |          |
| SEPTEMBER     | 763      |          |
| OCTOBER       | 826      |          |
| NOVEMBER      | 772      |          |
| DECEMBER      | 764      |          |
| TOTAL TO DATE | 9088     | 4463     |