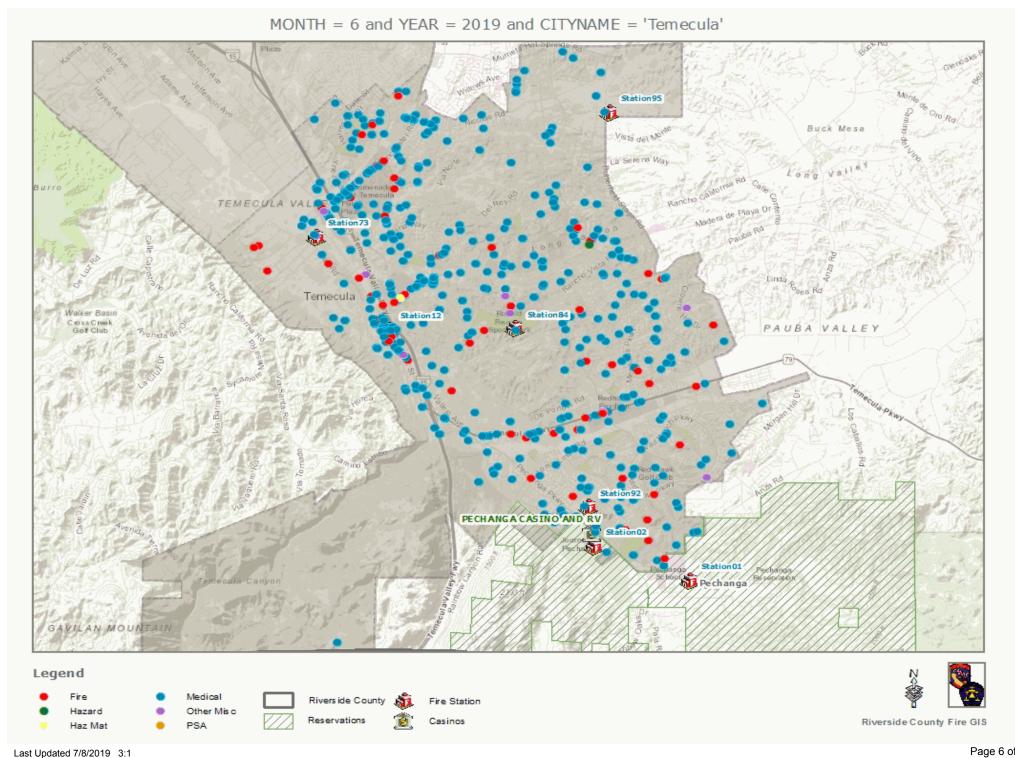

### Incidents Reported for the month of June, 2019 and City of Temecula And Both (Code 2, Alpha, Omega, Code 3, Charlie, Delta, Bravo, Echo)

| False Alarm Haz Mat Medical Other Fire Other Misc Public Service Assist Res Fire Ringing Alarm Standby Traffic Collision Vehicle Fire Wildland Fire | 64<br>3<br>546<br>7<br>16<br>36<br>1<br>5<br>1<br>73<br>7<br>2 | 8.4%<br>0.4%<br>71.7%<br>0.9%<br>2.1%<br>4.7%<br>0.1%<br>0.1%<br>0.1%<br>0.9% |
|-----------------------------------------------------------------------------------------------------------------------------------------------------|----------------------------------------------------------------|-------------------------------------------------------------------------------|
| Total:                                                                                                                                              | _                                                              | 100.0%                                                                        |
|                                                                                                                                                     |                                                                |                                                                               |

## **Incidents by Battalion, Station and Jurisdiction**

|                     |                                 |                  | False<br>Alarm | Haz Mat | Medical | Other<br>Fire | Other<br>Misc | Public<br>Service | Res Fire | Ringing<br>Alarm | Standby | Traffic<br>Collisio | Vehicle<br>Fire | Wildlan<br>d Fire | Total |
|---------------------|---------------------------------|------------------|----------------|---------|---------|---------------|---------------|-------------------|----------|------------------|---------|---------------------|-----------------|-------------------|-------|
| Special<br>District | Station Pechanga<br># 2         | City of Temecula | 0              | 0       | 1       | 0             | 0             | 0                 | 0        | 0                | 0       | 1                   | 0               | 0                 | 2     |
|                     |                                 | Station Total    | 0              | 0       | 1       | 0             | 0             | 0                 | 0        | 0                | 0       | 1                   | 0               | 0                 | 2     |
|                     | Battalion Total                 |                  | 0              | 0       |         | 0             | 0             | 0                 | 0        | 0                | 0       |                     | 0               | 0                 | 2     |
| Battalion 15        | Station 12<br>Temecula          | City of Temecula | 15             | 2       | 104     | 2             | 3             | 3                 | 0        | 0                | 0       | 27                  | 2               | 0                 | 158   |
|                     |                                 | Station Total    | 15             | 2       | 104     | 2             | 3             | 3                 | 0        | 0                | 0       | 27                  | 2               | 0                 | 158   |
|                     | Station 73 Rancho<br>California | City of Temecula | 23             | 0       | 174     | 1             | 6             | 12                | 0        | 1                | 0       | 28                  | 1               | 1                 | 247   |
|                     |                                 | Station Total    | 23             | 0       | 174     | 1             | 6             | 12                | 0        | 1                | 0       | 28                  | 1               | 1                 | 247   |
|                     | Station 83 French<br>Valley     | City of Temecula | 0              | 0       | 2       | 0             | 0             | 0                 | 0        | 1                | 0       | 0                   | 0               | 0                 | 3     |
|                     |                                 | Station Total    | 0              | 0       | 2       | 0             | 0             | 0                 | 0        | 1                | 0       | 0                   | 0               | 0                 | 3     |
|                     | Station 84<br>Parkview          | City of Temecula | 8              | 0       | 125     | 2             | 5             | 10                | 1        | 2                | 1       | 11                  | 0               | 1                 | 166   |
|                     |                                 | Station Total    | 8              | 0       | 125     | 2             | 5             | 10                | 1        | 2                | 1       | 11                  | 0               | 1                 | 166   |
|                     | Station 92 Wolf<br>Creek        | City of Temecula | 18             | 1       | 107     | 1             | 2             | 10                | 0        | 0                | 0       | 6                   | 4               | 0                 | 149   |
|                     |                                 | Station Total    | 18             | 1       | 107     | 1             | 2             | 10                | 0        | 0                | 0       | 6                   | 4               | 0                 | 149   |
|                     | Station 95<br>Roripaugh Ranch   | City of Temecula | 0              | 0       | 33      | 1             | 0             | 1                 | 0        | 1                | 0       | 0                   | 0               | 0                 | 36    |
|                     |                                 | Station Total    | 0              | 0       | 33      | 1             | 0             | 1                 | 0        | 1                | 0       | 0                   | 0               | 0                 | 36    |
|                     | Battalion Total                 |                  | 64             | 3       | 545     | 7             | 16            | 36                | 1        | 5                | 1       | 72                  | 7               | 2                 | 759   |
| Grand Total         |                                 |                  | 64             | 3       | 546     | 7             | 16            | 36                | 1        | 5                | 1       | 73                  | 7               | 2                 | 761   |