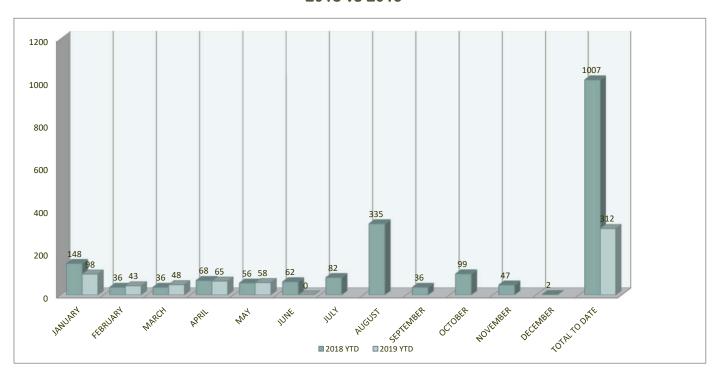

# FIRE DEPARTMENT CLASS TOTAL COMPARISON 2018 vs 2019

| MONTH         | 2018 YTD | 2019 YTD |
|---------------|----------|----------|
| JANUARY       | 148      | 98       |
| FEBRUARY      | 36       | 43       |
| MARCH         | 36       | 48       |
| APRIL         | 68       | 65       |
| MAY           | 56       | 58       |
| JUNE          | 62       | 0        |
| JULY          | 82       |          |
| AUGUST        | 335      |          |
| SEPTEMBER     | 36       |          |
| OCTOBER       | 99       |          |
| NOVEMBER      | 47       |          |
| DECEMBER      | 2        |          |
| TOTAL TO DATE | 1007     | 312      |