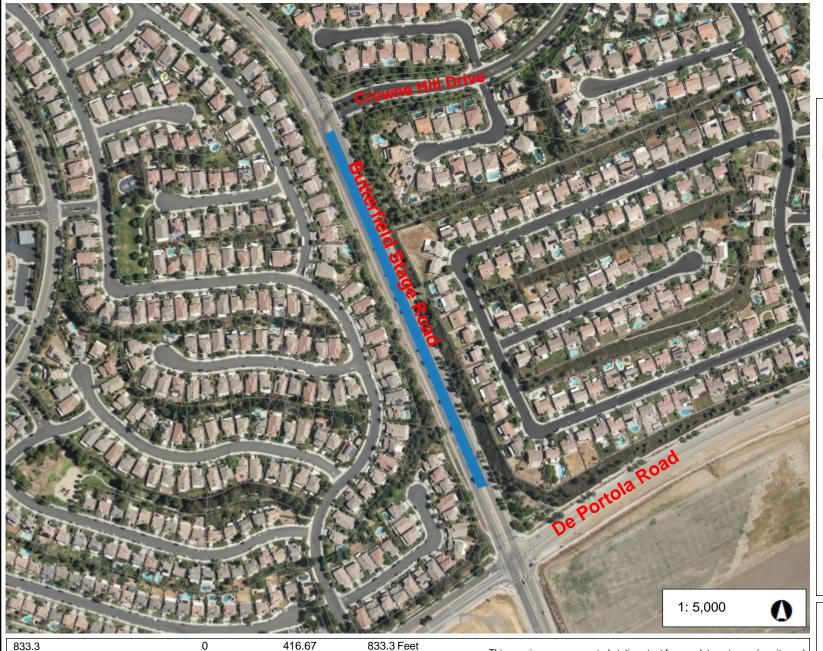

# **Butterfield Stage Road (M-03A)**

Legend

Parcels

City of Temecula Boundary

Notes

WGS\_1984\_Web\_Mercator\_Auxiliary\_Sphere © Latitude Geographics Group Ltd.