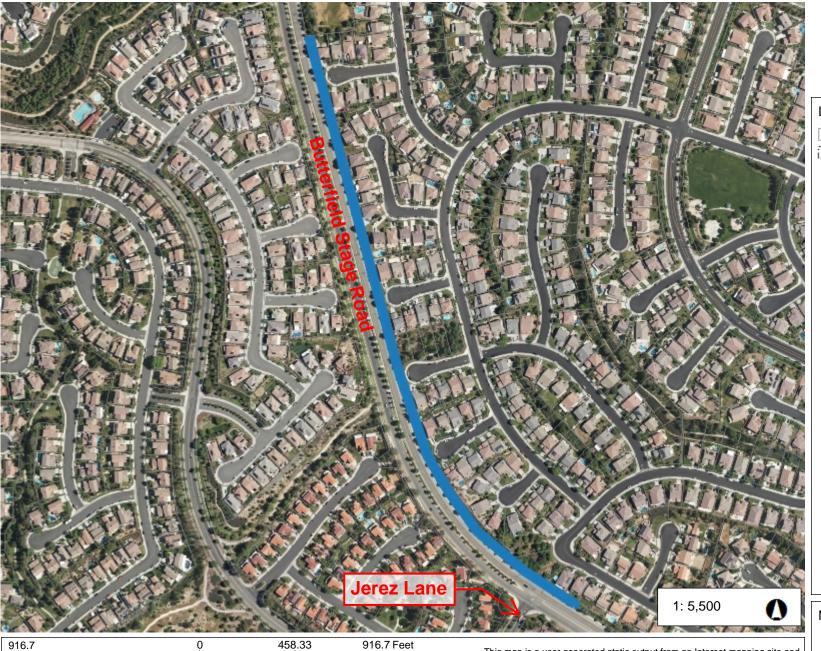

# Crowne Hill (S-20K)

Legend

Parcels

City of Temecula Boundary

Notes

WGS\_1984\_Web\_Mercator\_Auxiliary\_Sphere © Latitude Geographics Group Ltd.