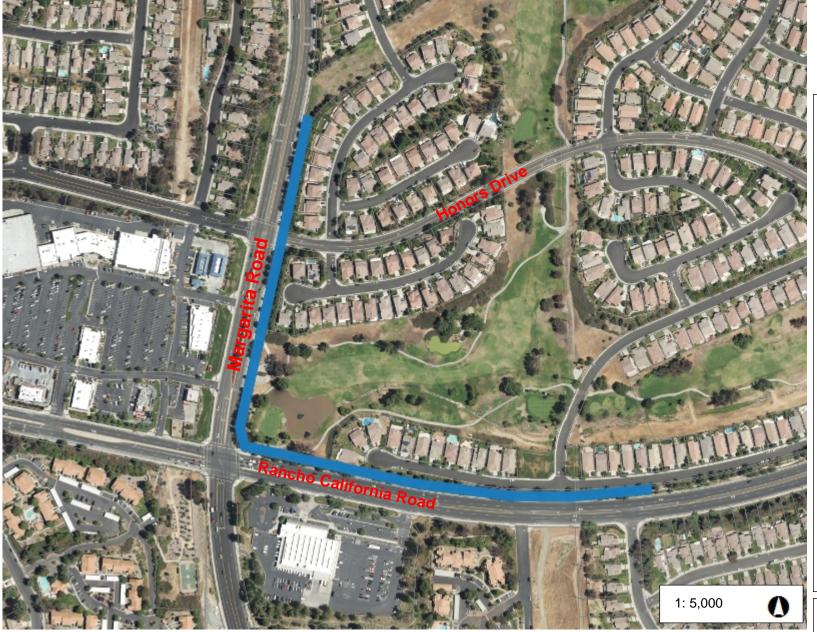

# Temeku Hills (S-18A and B)

833.3 Feet

416.67

Legend

Parcels

City of Temecula Boundary

Notes

WGS\_1984\_Web\_Mercator\_Auxiliary\_Sphere © Latitude Geographics Group Ltd.

833.3