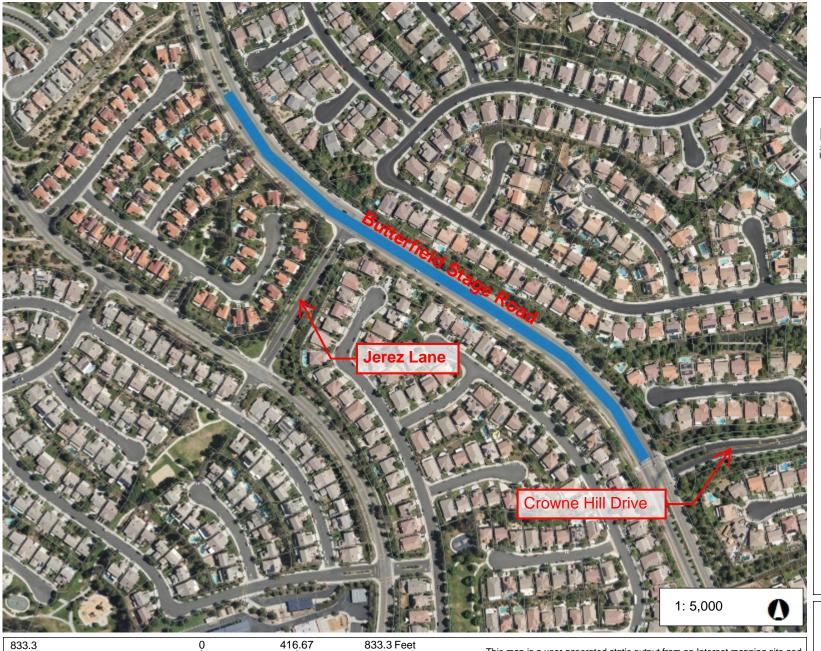

### Butterfield Stage Road (M-03B)

Legend

Parcels

City of Temecula Boundary

Notes

WGS\_1984\_Web\_Mercator\_Auxiliary\_Sphere © Latitude Geographics Group Ltd.