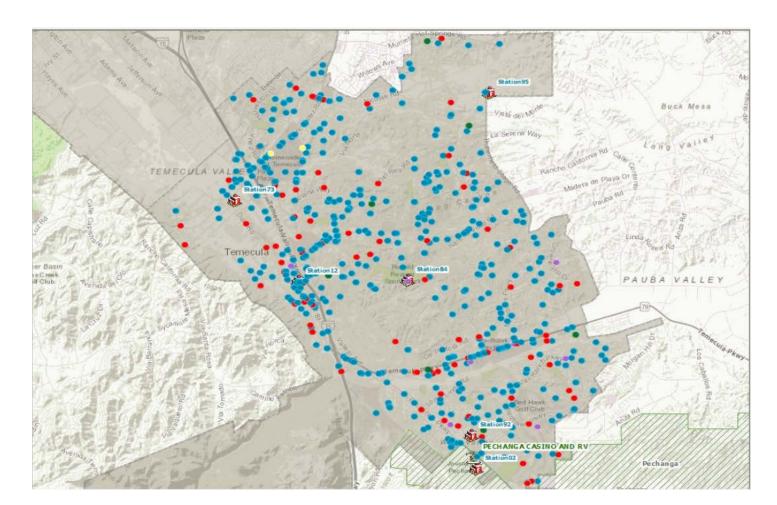

Incidents Reported for the month of December 2019 and City of Temecula and Both (Code 2, Alpha, Omega Code 3, Charlie, Delta, Bravo, Echo)

| False Alarm 105 12.1%   Haz Mat 2 0.2%   Medical 505 68.6%   Other Fire 2 0.2%   Other Misc 14 1.6%   Public Service Assist 32 3.7%   Rescue 3 0.3%   Ring ing Alarm 10 1.2%   Standby 10 1.2%   Traffic Collision 91 10.5%   Vehicle Fire 3 0.3% |
|---------------------------------------------------------------------------------------------------------------------------------------------------------------------------------------------------------------------------------------------------|
| Vehicle Fire 3 0.3%<br>Total: 867 100.0%                                                                                                                                                                                                          |

| False Alarm           | 105 |
|-----------------------|-----|
| Haz Mat               | 2   |
| Medical               | 595 |
| Other Fire            | 2   |
| Other Misc            | 14  |
| Public Service Assist | 32  |
| Rescue                | 3   |
| Ringing Alarm         | 10  |
| Standby               | 10  |
| Traffic Collision     | 91  |
| Vehicle Fire          | 3   |
| Incident Total:       | 867 |