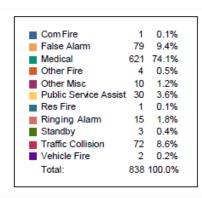

### City of Temecula Fire Department Report

838

Incidents Reported for the month of January 2020 and City of Temecula and Both (Code 2, Alpha, Omega Code 3, Charlie, Delta, Bravo, Echo)

| Com Fire              | 1   |
|-----------------------|-----|
| False Alarm           | 79  |
| Medical               | 621 |
| Other Fire            | 4   |
| Other Misc            | 10  |
| Public Service Assist | 30  |
| Res Fire              | 1   |
| Ringing Alarm         | 15  |
| Standby               | 3   |
| Traffic Collision     | 72  |
| Vehicle Fire          | 2   |
|                       |     |