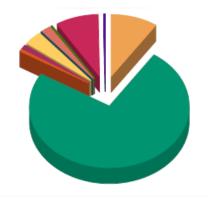

### City of Temecula Fire Department Report

838

Incidents Reported for the month of January 2020 and City of Temecula and Both (Code 2, Alpha, Omega Code 3, Charlie, Delta, Bravo, Echo)

| Com Fire              | 1   |
|-----------------------|-----|
| False Alarm           | 79  |
| Medical               | 621 |
| Other Fire            | 4   |
| Other Misc            | 10  |
| Public Service Assist | 30  |
| Res Fire              | 1   |
| Ringing Alarm         | 15  |
| Standby               | 3   |
| Traffic Collision     | 72  |
| Vehicle Fire          | 2   |
|                       |     |