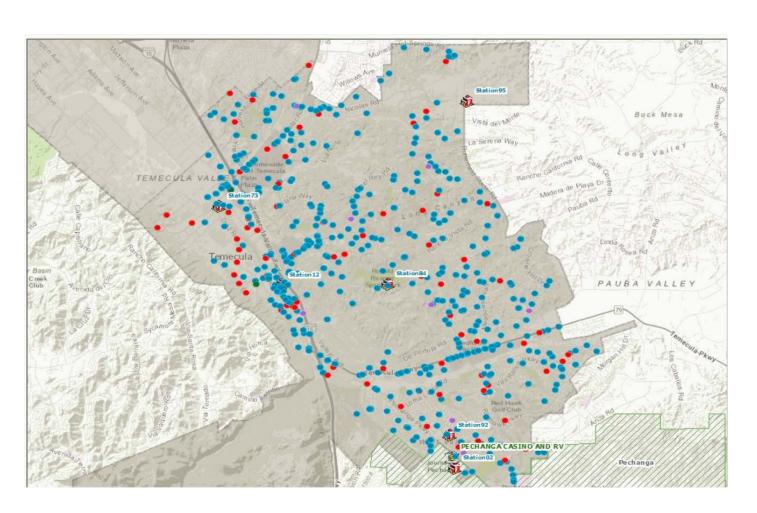

### City of Temecula Fire Department Report

838

Incidents Reported for the month of January 2020 and City of Temecula and Both (Code 2, Alpha, Omega Code 3, Charlie, Delta, Bravo, Echo)

| Com Fire              | 1   |
|-----------------------|-----|
| False Alarm           | 79  |
| Medical               | 621 |
| Other Fire            | 4   |
| Other Misc            | 10  |
| Public Service Assist | 30  |
| Res Fire              | 1   |
| Ringing Alarm         | 15  |
| Standby               | 3   |
| Traffic Collision     | 72  |
| Vehicle Fire          | 2   |
|                       |     |