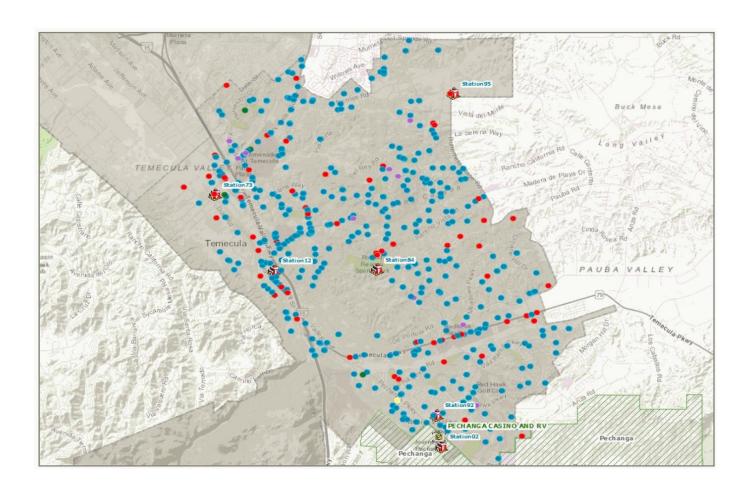

Incidents Reported for the month of March 2020 and City of Temecula and Both (Code 2, Alpha, Omega Code 3, Charlie, Delta, Bravo, Echo)

| Medical                                                                                                                                                 | 0.7%  |
|---------------------------------------------------------------------------------------------------------------------------------------------------------|-------|
| Other Fire         5           Other Misc         17           Public Service Assist         29           Res Fire         1           Rescue         1 | 0.7%  |
| Other Misc         17           Public Service Assist         29           Res Fire         1           Rescue         1                                |       |
| Public Service Assist 29 Res Fire 1 Rescue 1                                                                                                            | 2.5%  |
| Res Fire 1<br>Rescue 1                                                                                                                                  |       |
| Rescue 1                                                                                                                                                | 4.3%  |
|                                                                                                                                                         | 0.1%  |
| Ringing Alarm 3                                                                                                                                         | 0.1%  |
|                                                                                                                                                         | 0.4%  |
| Standby 4                                                                                                                                               | 0.6%  |
| Traffic Collision 52                                                                                                                                    | 7.7%  |
| Total: 676 10                                                                                                                                           | 00.0% |

| Com Fire              | 1   |
|-----------------------|-----|
| False Alarm           | 73  |
| Haz Mat               | 1   |
| Medical               | 489 |
| Other Fire            | 5   |
| Other Misc            | 17  |
| Public Service Assist | 29  |
| Res Fire              | 1   |
| Rescue                | 1   |
| Ringing Alarm         | 3   |
| Standby               | 4   |
| Traffic Collision     | 52  |
| Incident Total:       | 676 |