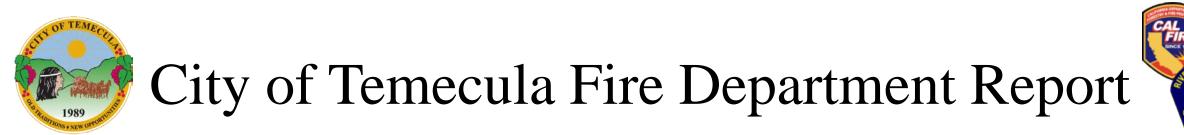

| Com Fire              | 1   | 0.1%   |
|-----------------------|-----|--------|
| False Alarm           | 73  | 10.8%  |
| Haz Mat               | 1   | 0.1%   |
| Medical               | 489 | 72.3%  |
| Other Fire            | - 5 | 0.7%   |
| Other Misc            | 17  | 2.5%   |
| Public Service Assist | 29  | 4.3%   |
| Res Fire              | 1   | 0.1%   |
| Rescue                | 1   | 0.1%   |
| Ringing Alarm         | 3   | 0.4%   |
| Standby               | 4   | 0.6%   |
| Traffic Collision     | 52  | 7.7%   |
| Total:                | 676 | 100.0% |
|                       |     |        |

| False Alarm           | 73  |
|-----------------------|-----|
| Haz Mat               | 1   |
| Medical               | 489 |
| Other Fire            | 5   |
| Other Misc            | 17  |
| Public Service Assist | 29  |
| Res Fire              | 1   |
| Rescue                | 1   |
| Ringing Alarm         | 3   |
| Standby               | 4   |
| Traffic Collision     | 52  |

Incident Total: