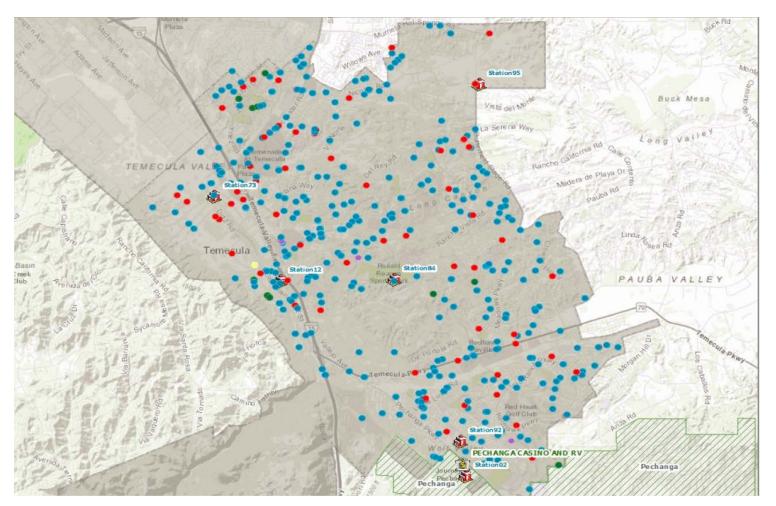

Incidents Reported for the month of April 2020 and City of Temecula and Both (Code 2, Alpha, Omega Code 3, Charlie, Delta, Bravo, Echo)

| False Alarm           | 60  | 10.3%  |
|-----------------------|-----|--------|
| Haz Mat               | 1   | 0.2%   |
| Medical               | 417 | 71.9%  |
| Other Fire            | 7   | 1.2%   |
| Other Misc            | 7   | 1.2%   |
| Public Service Assist | 33  | 5.7%   |
| Res Fire              | 3   | 0.5%   |
| Rescue                | 1   | 0.2%   |
| Ringing Alarm         | 6   | 1.0%   |
| Standby               | 12  | 2.1%   |
| Traffic Collision     | 29  | 5.0%   |
| Vehicle Fire          | 2   | 0.3%   |
| Wildland Fire         | 2   | 0.3%   |
| Total:                | 580 | 100.0% |
|                       |     |        |

| False Alarm           | 60                                        |
|-----------------------|-------------------------------------------|
| Haz Mat<br>Medical    | 1                                         |
|                       | 417<br>7<br>33<br>3<br>1<br>6<br>12<br>29 |
| Other Fire            |                                           |
| Other Misc            |                                           |
| Public Service Assist |                                           |
| Res Fire              |                                           |
| Rescue                |                                           |
| Ringing Alarm         |                                           |
| Standby               |                                           |
| Traffic Collision     |                                           |
| Vehicle Fire          | 2                                         |
| Wildland Fire         | 2                                         |
| Incident Total:       | 580                                       |