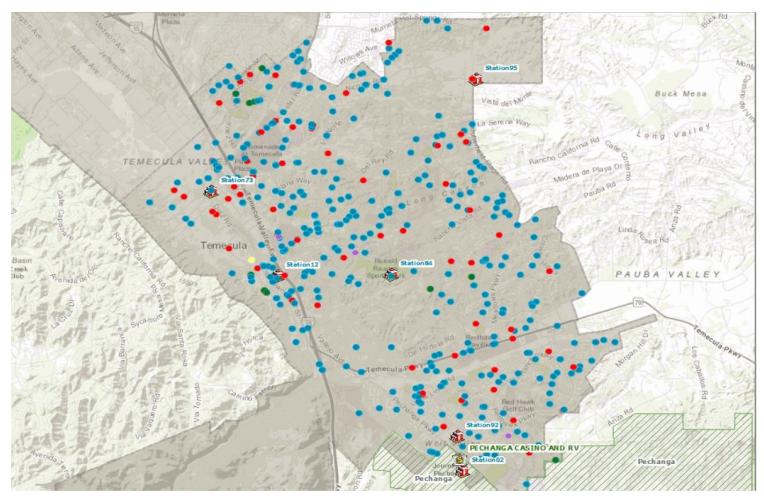

Incidents Reported for the month of April 2020 and City of Temecula and Both (Code 2, Alpha, Omega Code 3, Charlie, Delta, Bravo, Echo)

| False Alarm                               | 60  | 10.3%  |
|-------------------------------------------|-----|--------|
| Haz Mat                                   | 1   | 0.2%   |
| Medical                                   | 417 | 71.9%  |
| Other Fire                                | 7   | 1.2%   |
| Other Misc                                | 7   | 1.2%   |
| <ul> <li>Public Service Assist</li> </ul> | 33  | 5.7%   |
| Res Fire                                  | 3   | 0.5%   |
| Rescue                                    | 1   | 0.2%   |
| Ringing Alam                              | 6   | 1.0%   |
| Standby                                   | 12  | 2.1%   |
| Traffic Collision                         | 29  | 5.0%   |
| Vehicle Fire                              | 2   | 0.3%   |
| Wildland Fire                             | 2   | 0.3%   |
| Total:                                    | 580 | 100.0% |
|                                           |     |        |

| False Alarm           | 60  |
|-----------------------|-----|
| Haz Mat               | 1   |
| Medical               | 417 |
| Other Fire            | 7   |
| Other Misc            | 7   |
| Public Service Assist | 33  |
| Res Fire              | 3   |
| Rescue                | 1   |
| Ringing Alarm         | 6   |
| Standby               | 12  |
| Traffic Collision     | 29  |
| Vehicle Fire          | 2   |
| Wildland Fire         | 2   |
| Incident Total:       | 580 |