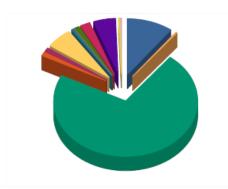

Incidents Reported for the month of April 2020 and City of Temecula and Both (Code 2, Alpha, Omega Code 3, Charlie, Delta, Bravo, Echo)

| False Alarm                               | 60  | 10.3%  |
|-------------------------------------------|-----|--------|
| Haz Mat                                   | 1   | 0.2%   |
| Medical                                   | 417 | 71.9%  |
| Other Fire                                | 7   | 1.2%   |
| Other Misc                                | 7   | 1.2%   |
| <ul> <li>Public Service Assist</li> </ul> | 33  | 5.7%   |
| Res Fire                                  | 3   | 0.5%   |
| Rescue                                    | 1   | 0.2%   |
| Ringing Alam                              | 6   | 1.0%   |
| Standby                                   | 12  | 2.1%   |
| Traffic Collision                         | 29  | 5.0%   |
| Vehicle Fire                              | 2   | 0.3%   |
| Wildland Fire                             | 2   | 0.3%   |
| Total:                                    | 580 | 100.0% |
|                                           |     |        |

| False Alarm           | 60  |
|-----------------------|-----|
| Haz Mat               | 1   |
| Medical               | 417 |
| Other Fire            | 7   |
| Other Misc            | 7   |
| Public Service Assist | 33  |
| Res Fire              | 3   |
| Rescue                | 1   |
| Ringing Alarm         | 6   |
| Standby               | 12  |
| Traffic Collision     | 29  |
| Vehicle Fire          | 2   |
| Wildland Fire         | 2   |
| Incident Total:       | 580 |