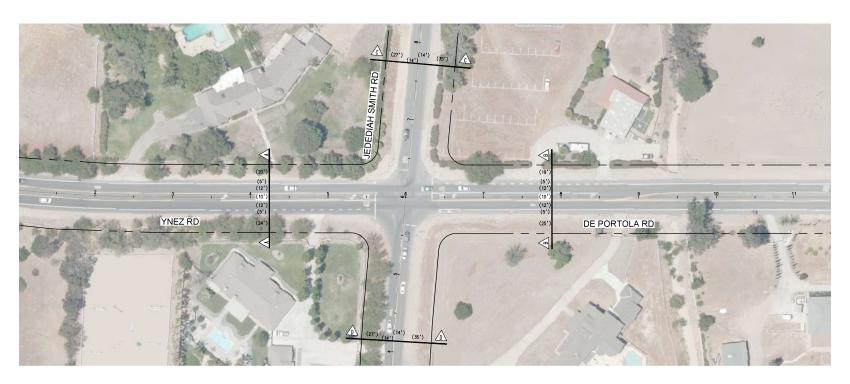

### EXHIBIT C - EXISTING AND PROPOSED CONDITION

#### LEGEND

--- EXISTING RIGHT-OF-WAY
EXISTING CURB LINE
XX' EXISTING LANE WIDTH

## **EXISTING CONDITIONS**

CITY OF TEMECULA
NS04: CONVERT INTERSECTION TO ROUNDABOUT (FROM ALL-WAY STOP)
HIGHWAY SAFETY IMPROVEMENT PROGRAM (HSIP) CYCLE 10

ATTACHMENT

3-1

EXISTING RIGHT-OF-WAY

EXISTING CURB LINE/EOP