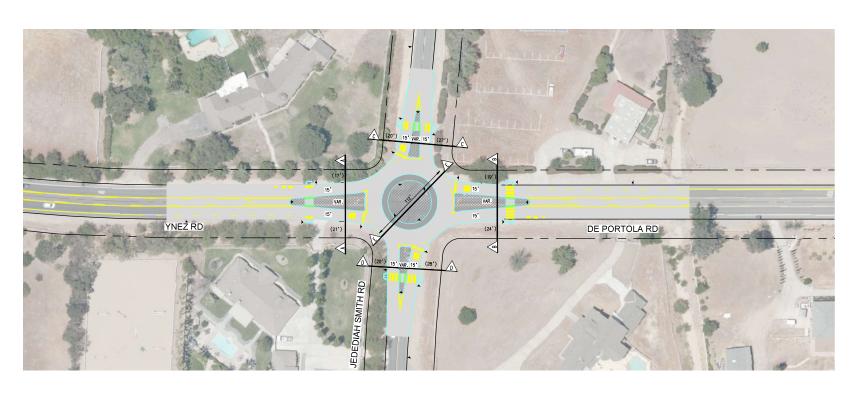

### EXHIBIT C - EXISTING AND PROPOSED CONDITION

#### LEGEND

--- EXISTING RIGHT-OF-WAY
EXISTING CURB LINE
XX' EXISTING LANE WIDTH

(XX') EXISTING LANE WIDTH

PROPOSED CURB LINE

PROPOSED STRIPING

XX' PROPOSED LANE WIDTH

PROPOSED RAISED MEDIAN
PROPOSED 8' TRUCK APRON

PROPOSED ROADWAY IMPROVEMENT

## PROPOSED CONDITIONS

CITY OF TEMECULA
NS04: CONVERT INTERSECTION TO ROUNDABOUT (FROM ALL-WAY STOP)
HIGHWAY SAFETY IMPROVEMENT PROGRAM (HSIP) CYCLE 10

ATTACHMENT

3-2