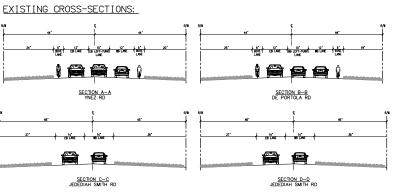

## **EXISTING CONDITIONS**

CITY OF TEMECULA
NS04: CONVERT INTERSECTION TO ROUNDABOUT (FROM ALL-WAY STOP)
HIGHWAY SAFETY IMPROVEMENT PROGRAM (HSIP) CYCLE 10

ATTACHMENT

3-1

EXISTING RIGHT-OF-WAY

EXISTING CURB LINE/EOP