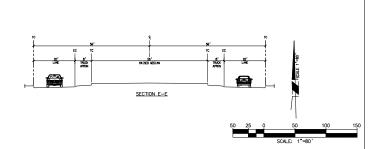

### EXHIBIT C - EXISTING AND PROPOSED CONDITION

(XX') EXISTING LANE WIDTH

PROPOSED CURB LINE

PROPOSED STRIPING

XX' PROPOSED LANE WIDTH

PROPOSED RAISED MEDIAN
PROPOSED 8' TRUCK APRON

PROPOSED ROADWAY IMPROVEMENT

## PROPOSED CONDITIONS

CITY OF TEMECULA
NS04: CONVERT INTERSECTION TO ROUNDABOUT (FROM ALL-WAY STOP)
HIGHWAY SAFETY IMPROVEMENT PROGRAM (HSIP) CYCLE 10

ATTACHMENT

3-2