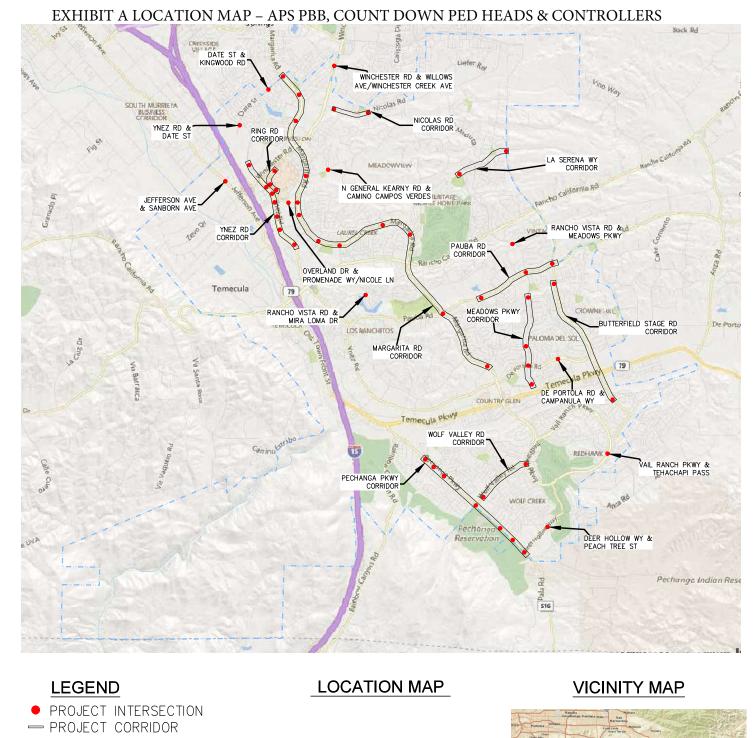

CITY OF TEMECULA
S17PB: INSTALL PEDESTRIAN COUNTDOWN SIGNAL HEADS
2020 HIGHWAY SAFETY IMPROVEMENT PROGRAM (HSIP) CYCLE 10

**ATTACHMENT** 

2-1