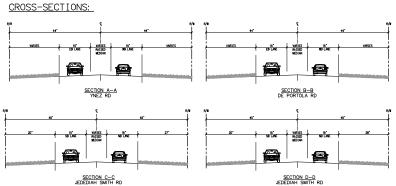

### EXHIBIT C - EXISTING AND PROPOSED CONDITION

#### LEGEND

--- EXISTING RIGHT-OF-WAY
EXISTING CURB LINE
XX' EXISTING LANE WIDTH

(XX') EXISTING LANE WIDTH

PROPOSED CURB LINE

PROPOSED STRIPING

XX' PROPOSED LANE WIDTH

PROPOSED RAISED MEDIAN
PROPOSED 8' TRUCK APRON

PROPOSED ROADWAY IMPROVEMENT