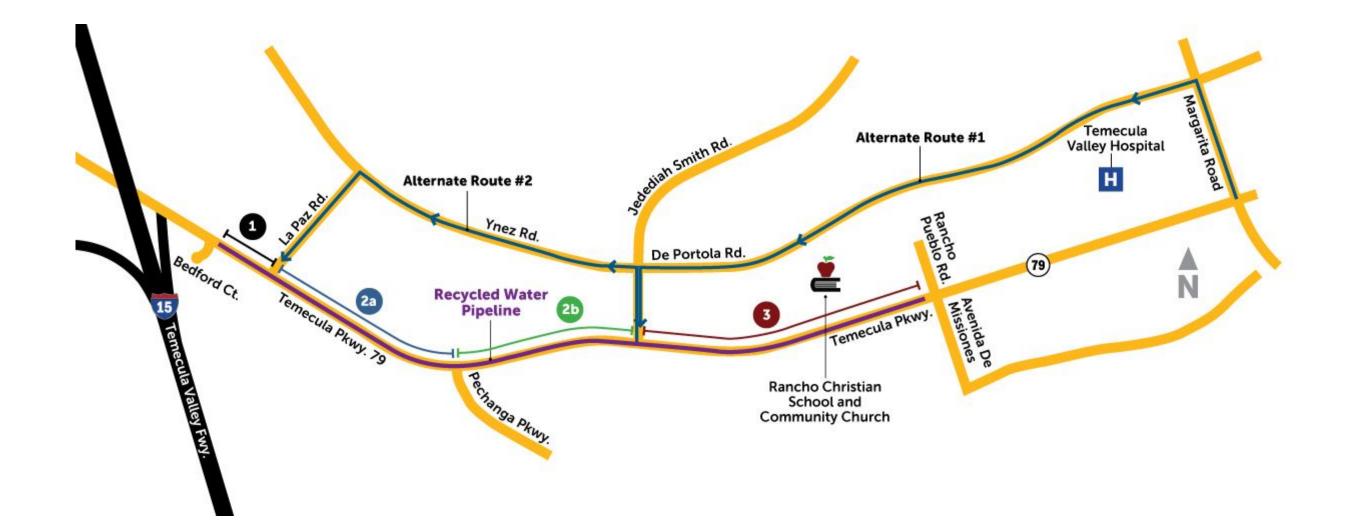

## **Exhibit A – RCWD Pipeline Replacement Traffic Impacts by Phases**

Phase  $\bullet$ Start December 6, 2020 Bedford Ct. to La Paz Rd. Work Days: Sunday to Thursday Work Hours: 7:00 PM - 5:00 AM (NIGHT WORK) Westbound #1 and #2 lanes will be closed during work hours.

Phase 2a

Estimated start January 2021

La Paz Rd. to Pechanga Pkwy. Work Days: Sunday to Friday Work Hours: 6:00 AM - 10:00 PM Westbound #2 and #3 lanes will be closed 24/7. Alternate route available on Ynez Rd.

Phase 2b Estimated start February 2021 Pechanga Pkwy. to Jedediah Smith Rd. Work Days: Sunday to Friday Work Hours: 6:00 AM - 10:00 PM Westbound #1 and #2 lanes will be closed 24/7. Alternate route available on Ynez Rd.

Phase 3 Estimated start March 2021 Jedediah Smith Rd. to Rancho Pueblo Rd. Work Days: Monday to Friday Work Hours: 9:00 AM - 9:00 PM Westbound #1 and #2 lanes will be closed during work hours. Alternate route available on De Portola Rd.