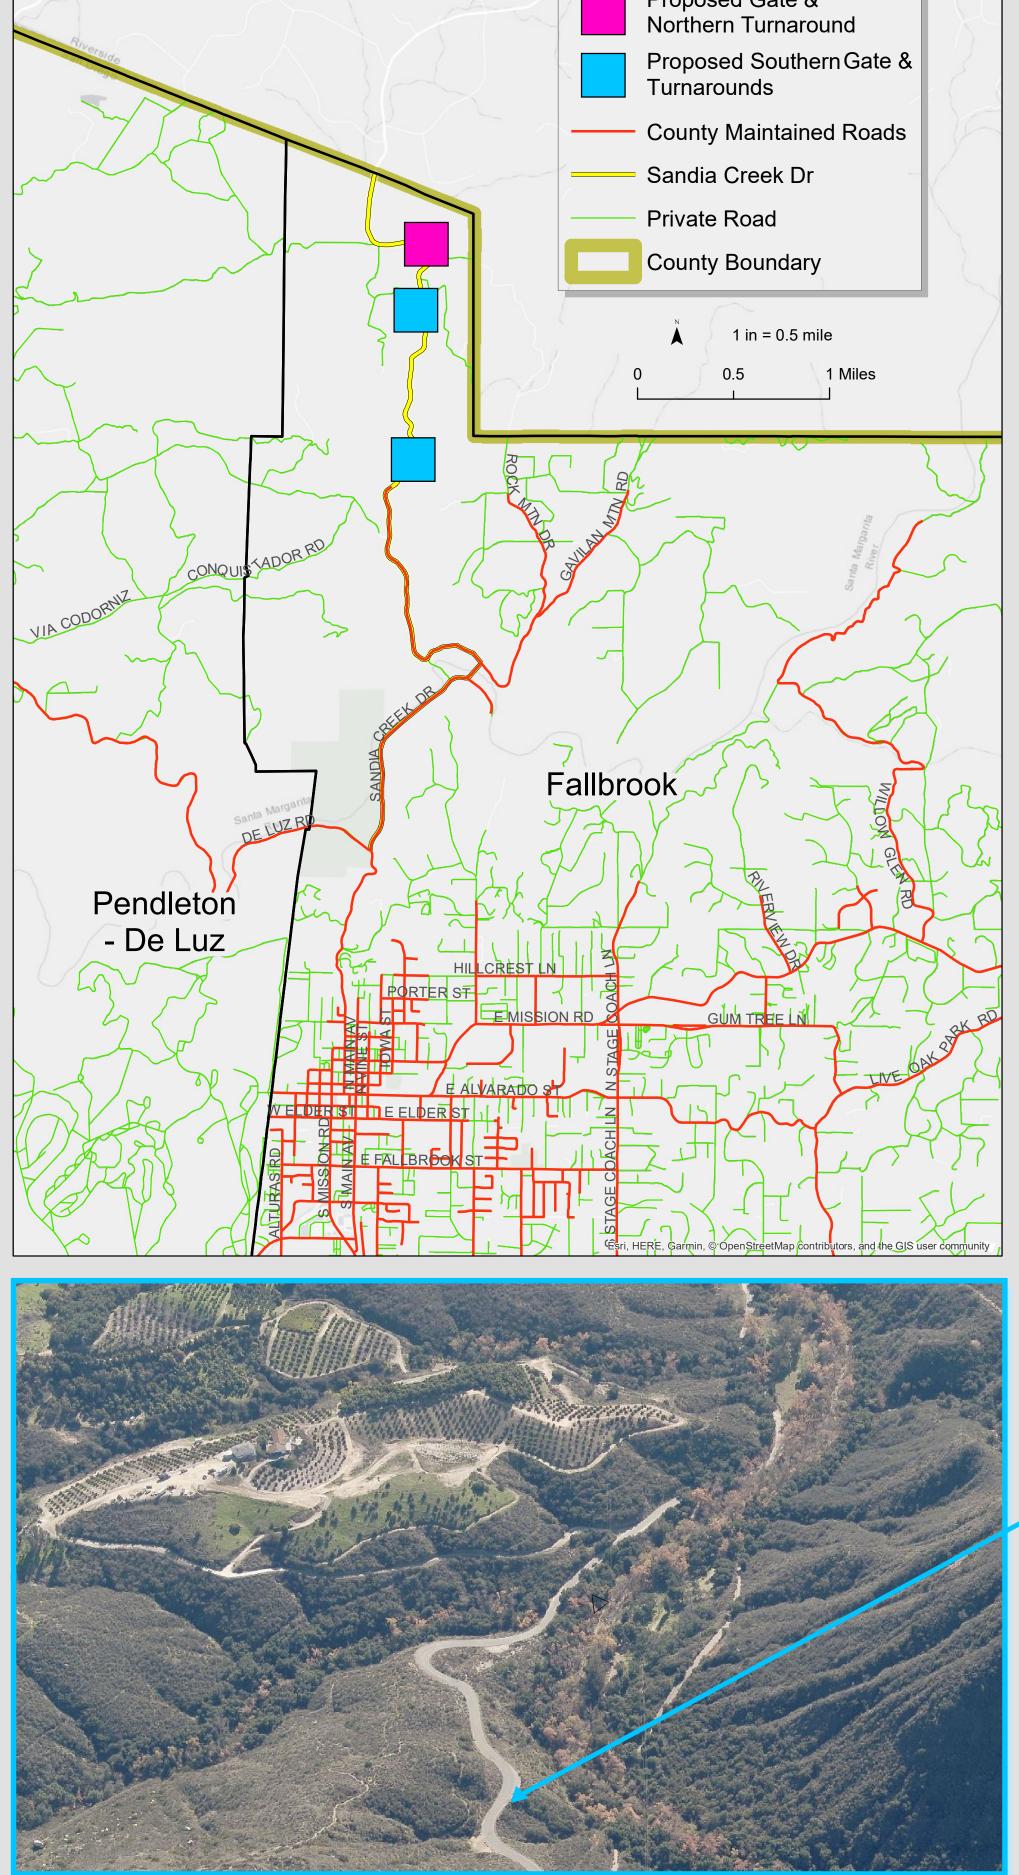

## **Sandia Creek Drive Gate**

Northern Gate and Turnaround, Looking East Along Sandia Creek Dr and County Boundary

Riverside Origination Proposed Gate

Proposed Gate &

Legend

THIS MAP/DATA IS PROVIDED WITHOUT WARRANTY OF ANY KIND, EITHER EXPRESSED OR IMPLIED, INCLUDING BUT NOT LIMITED TO, THE IMPLIED WARRANTIES OF MERCHANTABILITY AND FITNESS FOR A PARTICULAR PURPOSE. Note: This product may contain information from the SANDAG Regional Information System which cannot be reproduced without the written permission of SANDAG. Copyright SanGIS 2018 - All Rights Reserved. Full text of this legal notice can be found at: http://www.sangis.org/legal\_notice.htm