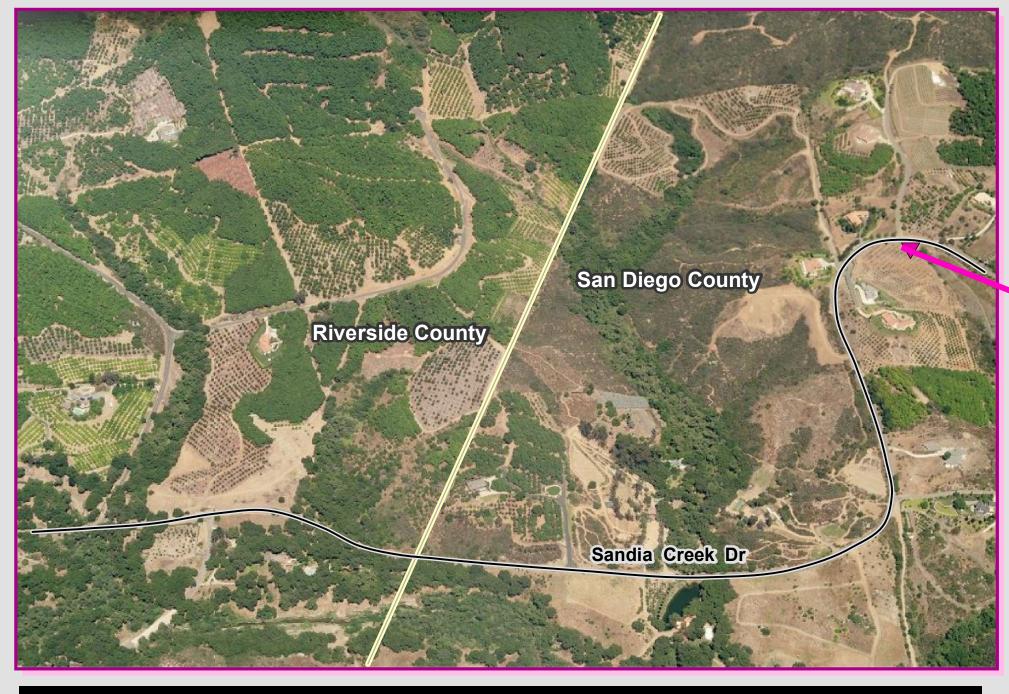

## **Sandia Creek Drive Gate**

Northern Gate and Turnaround, Looking East Along Sandia Creek Dr and County Boundary

Riverside Origination Proposed Gate

Proposed Gate &

Legend

THIS MAP/DATA IS PROVIDED WITHOUT WARRANTY OF ANY KIND, EITHER EXPRESSED OR IMPLIED, INCLUDING BUT NOT LIMITED TO, THE IMPLIED WARRANTIES OF MERCHANTABILITY AND FITNESS FOR A PARTICULAR PURPOSE. Note: This product may contain information from the SANDAG Regional Information System which cannot be reproduced without the written permission of SANDAG. Copyright SanGIS 2018 - All Rights Reserved. Full text of this legal notice can be found at: http://www.sangis.org/legal\_notice.htm