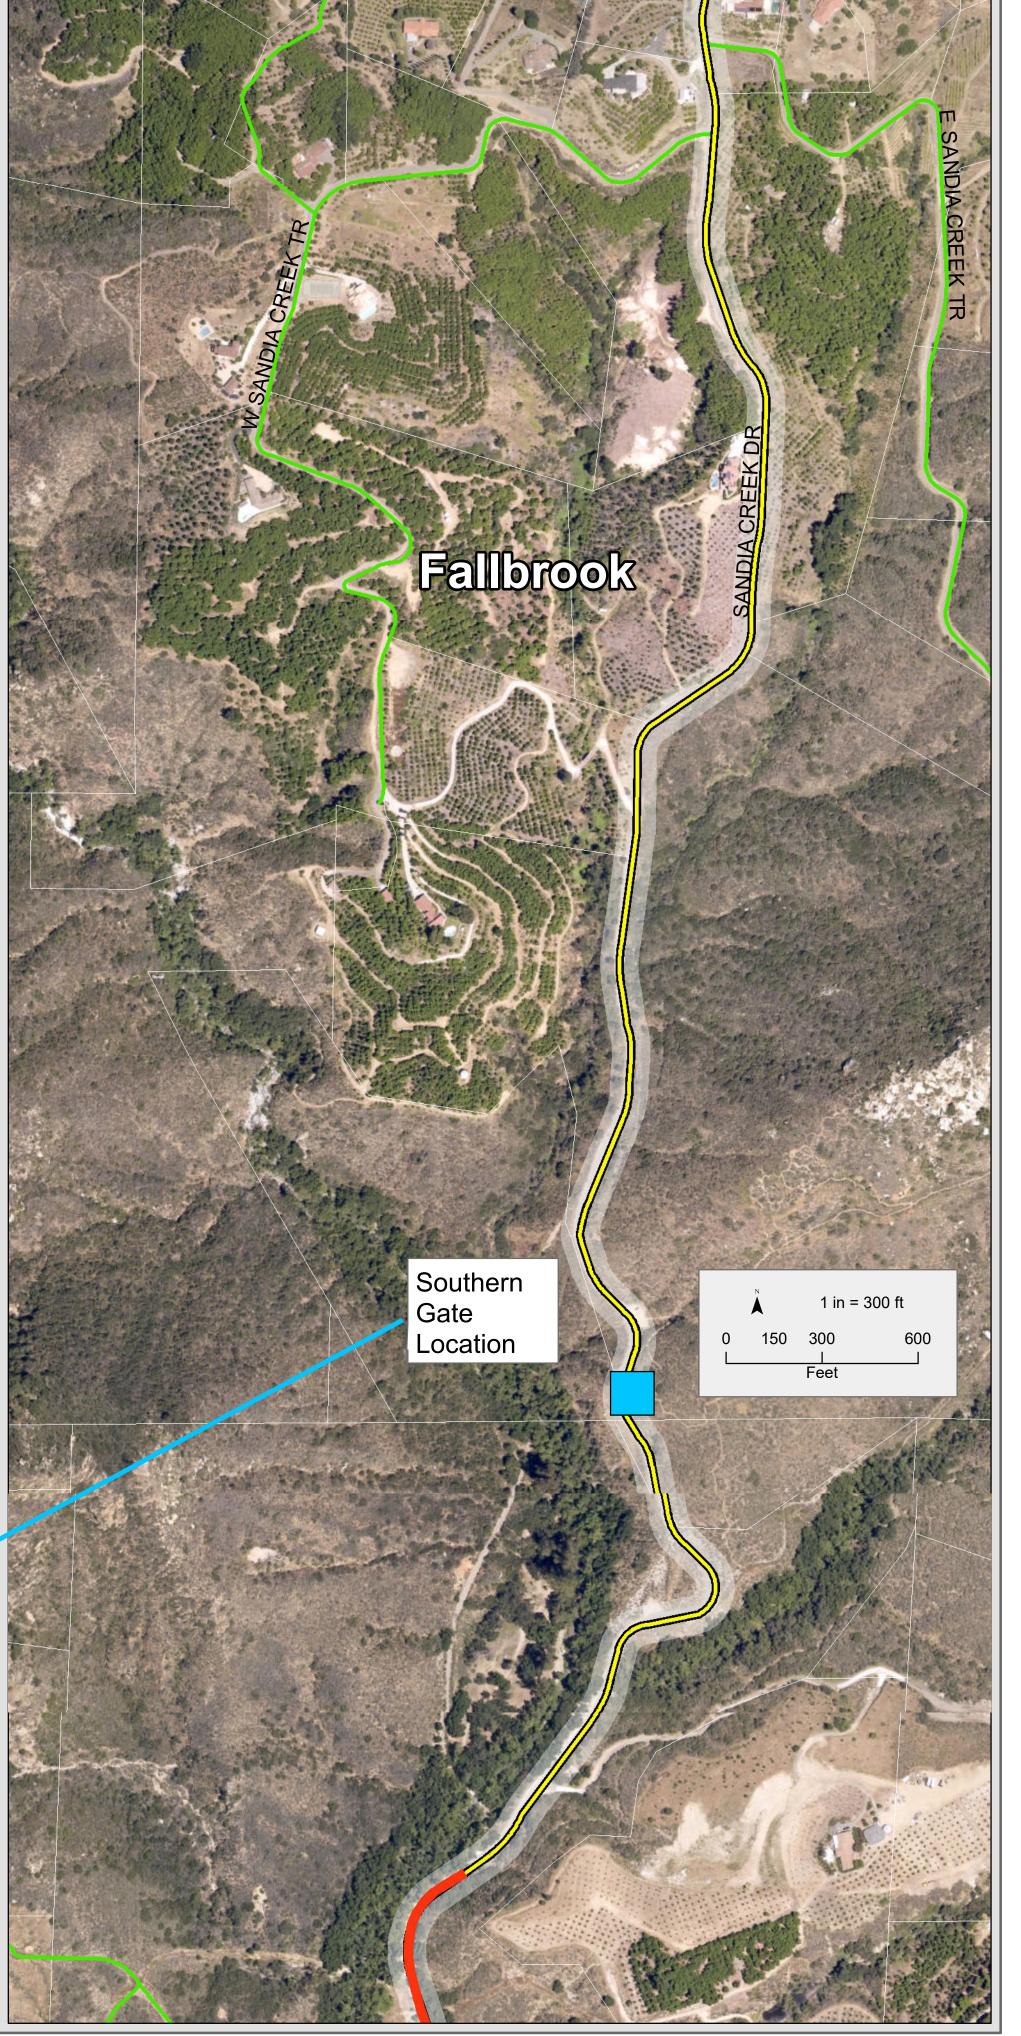

## **Sandia Creek Drive Gate**

Northern Gate and Turnaround, Looking East Along Sandia Creek Dr and County Boundary

Riverside Origination Proposed Gate

Proposed Gate &

Legend

THIS MAP/DATA IS PROVIDED WITHOUT WARRANTY OF ANY KIND, EITHER EXPRESSED OR IMPLIED, INCLUDING BUT NOT LIMITED TO, THE IMPLIED WARRANTIES OF MERCHANTABILITY AND FITNESS FOR A PARTICULAR PURPOSE. Note: This product may contain information from the SANDAG Regional Information System which cannot be reproduced without the written permission of SANDAG. Copyright SanGIS 2018 - All Rights Reserved. Full text of this legal notice can be found at: http://www.sangis.org/legal\_notice.htm